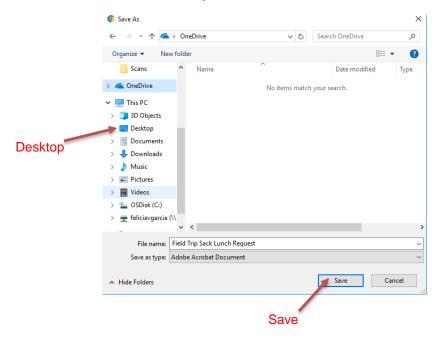

## Download and Submit a Form Guide

1. Select the desired form.

2. On the right hand corner select the download arrow icon.

3. A pop up will appear to save the document, select desktop and then select the save button.

4. Go to your desktop, open the saved PDF file and complete the fillable form then select save on the left hand corner.

- 5. Submit your form via email as an attachment or print the form and turn it in.
- 6. Once you have downloaded and saved the form to your desktop you will not need to download the form again. You can always use the same form just follow steps (4) four of the guide.